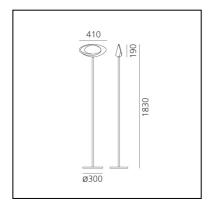

### **SOURCES INCLUDED**

Category: **Led**Number: **1** 

- Watt: **44W** 

**DIMENSIONS** 

- Width: cm 41

- Height: cm 183

- Base Diameter: cm 30

- Glow Wire Test: 650°