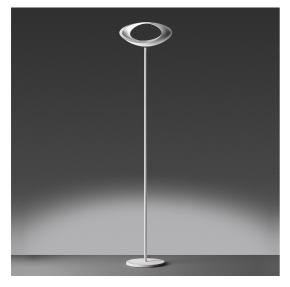

### DESCRIPTION

Steel base and stem; body lamp in painted die-cast aluminium. The indirect light shapes the body lamp, bringing out its winding form and giving it the astonishing appearance of a ring of light.

PRODUCT CODE: 1180010A

- Article Code: **1180010A** 

Colour: WhiteInstallation: Floor

**FEATURES** 

Material: Aluminium, steelSeries: Design CollectionEnvironment: Indoor

Area contract: ResidentialEmission: Indirect Diffused